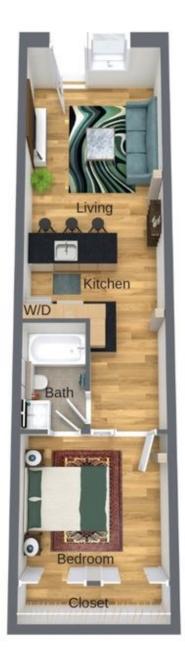

#### Parigi, Kitoko Studio

L'appartamento si sviluppa in lunghezza e su un'intera parete è collocato un armadio in grado di modellare lo spazio. Infatti, il mobile è suddiviso in più scompartimenti, all'interno dei quali sono integrati e combinati un letto, una scala, un tavolo, degli sgabelli, che possono essere aperti e richiusi all'occorrenza. Questo permette di trasformare l'abitacolo di 8 mq ora in camera da letto, cucina o sala