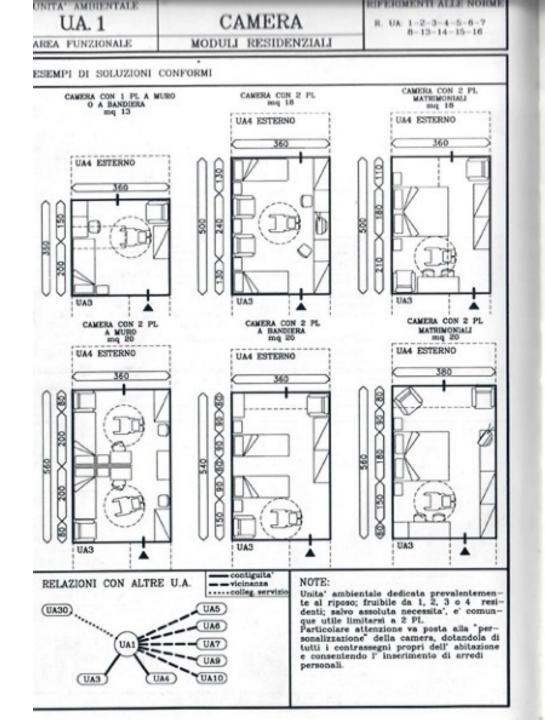

2.
- X MONCLOCALE \_ SUP. MINIMA 28 Mg x 1% JE PMIL AMINING - AND - ARGING AND COMUNICANTE CON SOGACANO BOGNO \_ UP MINIMA 2,70 Mg CON LOTO FU' CORTO MINIMO -1,50 ME. POTOTO DI ILUMINDEDONE NOTVRDIE
- MAGNTO TERMOD PUTCHOMO L CALDAIR DI TIRO C ROSIDIONATA ALL' ESTERAD, OPPURE AL' INTERNO E JA TIRO "TURBO"
- ART. 43. ILLUMINASIONE NATURALE SUP. FINESTRA > 1 dup. LOCALE NOL CASO DI AGOETTO : fino a 120 cm SE A 1 SL-120+200 CM SF. 3 1 S.L. Superiore too on dr. 1 1 S.L.

Tavola di progetto da:

A.F. Ceccarelli, P.

Villatico Campbell,

Guida pratica alla

Maggioli Editore

progettazione, 2014,



The costreveroni

FINESTER

1,05

VERMON

488)326

1,05 >0,65

1/8

326



Tavola di progetto da: A.F. Ceccarelli, P. Villatico Campbell, *Guida pratica alla progettazione,* 2014, Maggioli Editore

















### **BIBLIOGRAFIA**

New container architecture. Linee guida e 30 casi studio di Jure Kotnik \*Editore: Links Books \*Data di Pubblicazione: 14 luglio 2014 \*EAN: 9788415492641 \*ISBN: 8415492642 \*Pagine: 300 \*Formato: brossura