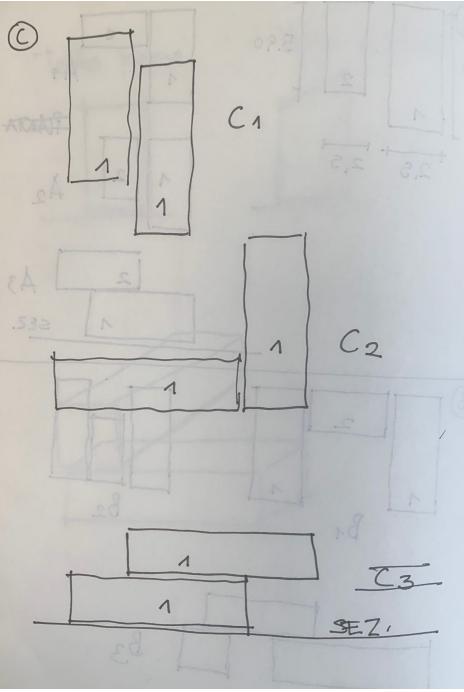

- TAV. 1 STUDIO TIPOLOGICO E SCHIZZI 1:200
- TAV. 2 PLANIMETRIA 1:100 CON PIANTA COPERTURE E SISTEMAZIONE ESTERNA + PROSPETTI
- TAV. 3 PIANTA 1:50 CON QUOTE
- TAV. 4 PIANTA RENDERIZZATA CON ARREDI
- TAV. 5 SEZIONE COSTRUTTIVA E PARTICOLARI TECNOLOGICI DELL'ATTACCO A TERRA E DELLA COPERTURA
- TAV. 6 RENDER