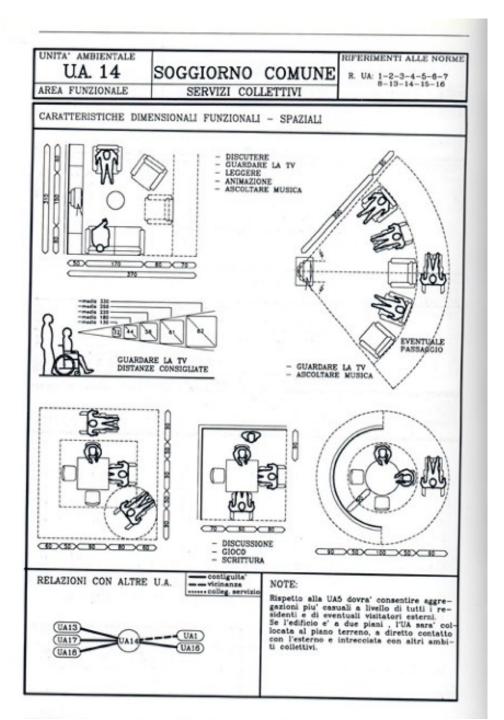

L'ESERCITAZIONE D'ESAME PREVEDE LA PROGETTAZIONE DI UN SISTEMA ABITATIVO REALIZZATO ATTRAVERSO L'AGGREGAZIONE MODULARE DI UNITÀ DI BASE DATI: I CONTAINER.

# 6 CONTAINERS!

VISTA FRONTAL

**40FT HIGH CUBE CONTAINER HOUSE** 