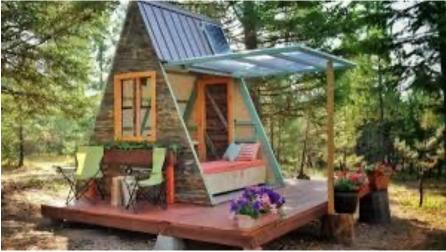

udovica Mascia, PhD

#### $\mathsf{TdA}\,\mathsf{4}\,\_\,\mathsf{A}\,\mathsf{B}\,\mathsf{I}\,\mathsf{T}\,\mathsf{A}\,\mathsf{R}\,\mathsf{E}$

elementi, forme, funzioni

### TEMA ESERCITAZIONE

a cura di arch. Lidia Errante, PhD

# **Tiny House**

#### Parigi, Kitoko Studio

L'appartamento si sviluppa in lunghezza e su un'intera parete è collocato un armadio in grado di modellare lo spazio. Infatti, il mobile è suddiviso in più scompartimenti, all'interno dei quali sono integrati e combinati un letto, una scala, un tavolo, degli sgabelli, che possono essere aperti e richiusi all'occorrenza. Questo permette di trasformare l'abitacolo di 8 mq ora in camera da letto, cucina o sala





Immagini e testo elaborato dal gruppo di ricerca del progetto P.A.R.C.O. del dipartimento dArTe















- in Barcelona
- 3 "No one can afford to live in the city anymore" says commenter
  - Garden terraces supported by green columns cut into hotel by WOHA
  - Omar Gandhi lifts Corten cube for cabin in Nova Scotia







L'ESERCITAZIONE D'ESAME PREVEDE LA PROGETTAZIONE DI UN SISTEMA ABITATIVO REALIZZATO ATTRAVERSO L'AGGREGAZIONE MODULARE DI UNITÀ DI BASE DATI: I CONTAINER.













# 6 CONTAINERS!























VISTA FRONTAL

















**40FT HIGH CUBE CONTAINER HOUSE** 



























## Modalità d'esame:

L'ESAME È INDIVIDUALE. PER LA VALUTAZIONE FINALE SI TERRÀ CONTO DELLA PARTECIPAZIONE ALLE ATTIVITÀ DIDATTICHE. LE REVISIONI DEGLI ELABORATI SONO SVOLTE DURANTE LE ATTIVITÀ IN AULA.

#### ELENCO CONTENUTI ELABORATI D'ESAME

Formato A3 plus 33x48 (verticale),