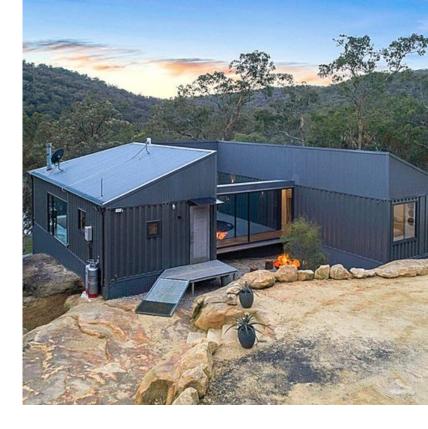

L'ESERCITAZIONE D'ESAME PREVEDE LA PROGETTAZIONE DI UN SISTEMA ABITATIVO REALIZZATO ATTRAVERSO L'AGGREGAZIONE MODULARE DI UNITÀ DI BASE DATI: I CONTAINER.

# 6 CONTAINERS!

VISTA FRONTAL

**40FT HIGH CUBE CONTAINER HOUSE** 