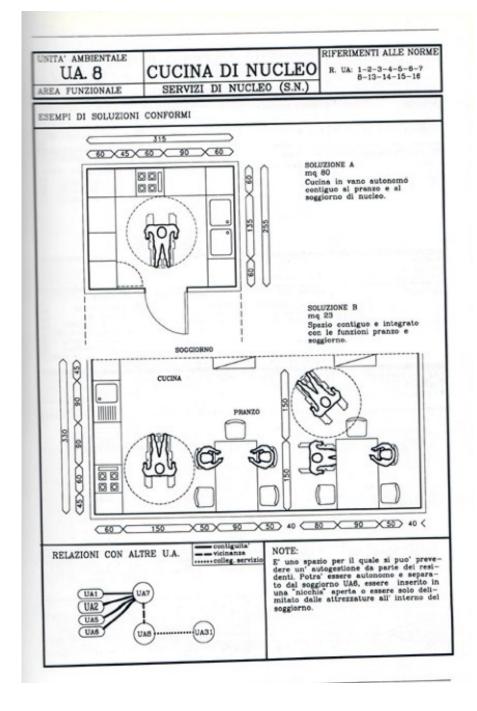

L'ESERCITAZIONE D'ESAME PREVEDE LA PROGETTAZIONE DI UN SISTEMA ABITATIVO REALIZZATO ATTRAVERSO L'AGGREGAZIONE MODULARE DI UNITÀ DI BASE DATI: I CONTAINER.

# 6 CONTAINERS!

VISTA FRONTAL

**40FT HIGH CUBE CONTAINER HOUSE** 