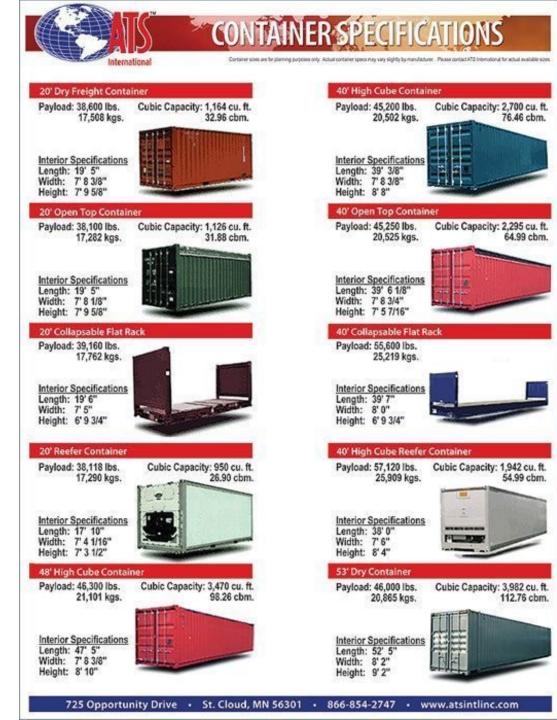

L'ESERCITAZIONE D'ESAME PREVEDE LA PROGETTAZIONE DI UN SISTEMA ABITATIVO REALIZZATO ATTRAVERSO L'AGGREGAZIONE MODULARE DI UNITÀ DI BASE DATI: I CONTAINER.

# 6 CONTAINERS!

VISTA FRONTAL

**40FT HIGH CUBE CONTAINER HOUSE** 