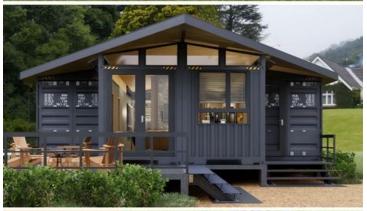

L'ESERCITAZIONE D'ESAME PREVEDE LA PROGETTAZIONE DI UN SISTEMA ABITATIVO REALIZZATO ATTRAVERSO L'AGGREGAZIONE MODULARE DI UNITÀ DI BASE DATI: I CONTAINER.

# 6 CONTAINERS!

VISTA FRONTAL

**40FT HIGH CUBE CONTAINER HOUSE** 