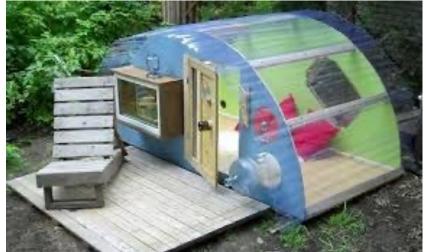

Ludovica Mascia, PhD

#### $\mathsf{TdA}\,\mathsf{4}\,\_\,\mathsf{A}\,\mathsf{B}\,\mathsf{I}\,\mathsf{T}\,\mathsf{A}\,\mathsf{R}\,\mathsf{E}$

elementi, forme, funzioni

### TEMA ESERCITAZIONE

a cura di arch. Lidia Errante, PhD

# **Tiny House**

#### Parigi, Kitoko Studio

L'appartamento si sviluppa in lunghezza e su un'intera parete è collocato un armadio in grado di modellare lo spazio. Infatti, il mobile è suddiviso in più scompartimenti, all'interno dei quali sono integrati e combinati un letto, una scala, un tavolo, degli sgabelli, che possono essere aperti e richiusi all'occorrenza. Questo permette di trasformare l'abitacolo di 8 mq ora in camera da letto, cucina o sala





Immagini e testo elaborato dal gruppo di ricerca del progetto P.A.R.C.O. del dipartimento dArTe















- in Barcelona
- 3 "No one can afford to live in the city anymore" says commenter
  - Garden terraces supported by green columns cut into hotel by WOHA
  - Omar Gandhi lifts Corten cube for cabin in Nova Scotia







L'ESERCITAZIONE D'ESAME PREVEDE LA PROGETTAZIONE DI UN SISTEMA ABITATIVO REALIZZATO ATTRAVERSO L'AGGREGAZIONE MODULARE DI UNITÀ DI BASE DATI: I CONTAINER.













# 6 CONTAINERS!























VISTA FRONTAL

















**40FT HIGH CUBE CONTAINER HOUSE** 



























## Modalità d'esame:

L'ESAME È INDIVIDUALE. PER LA VALUTAZIONE FINALE SI TERRÀ CONTO DELLA PARTECIPAZIONE ALLE ATTIVITÀ DIDATTICHE. LE REVISIONI DEGLI ELABORATI SONO SVOLTE DURANTE LE ATTIVITÀ IN AULA.

#### ELENCO CONTENUTI ELABORATI D'ESAME

Formato A3 plus 33x48 (verticale