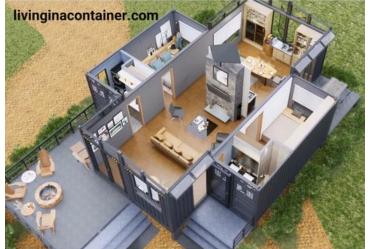

L'ESERCITAZIONE D'ESAME PREVEDE LA PROGETTAZIONE DI UN SISTEMA ABITATIVO REALIZZATO ATTRAVERSO L'AGGREGAZIONE MODULARE DI UNITÀ DI BASE DATI: I CONTAINER.

# 6 CONTAINERS!

VISTA FRONTAL

**40FT HIGH CUBE CONTAINER HOUSE** 