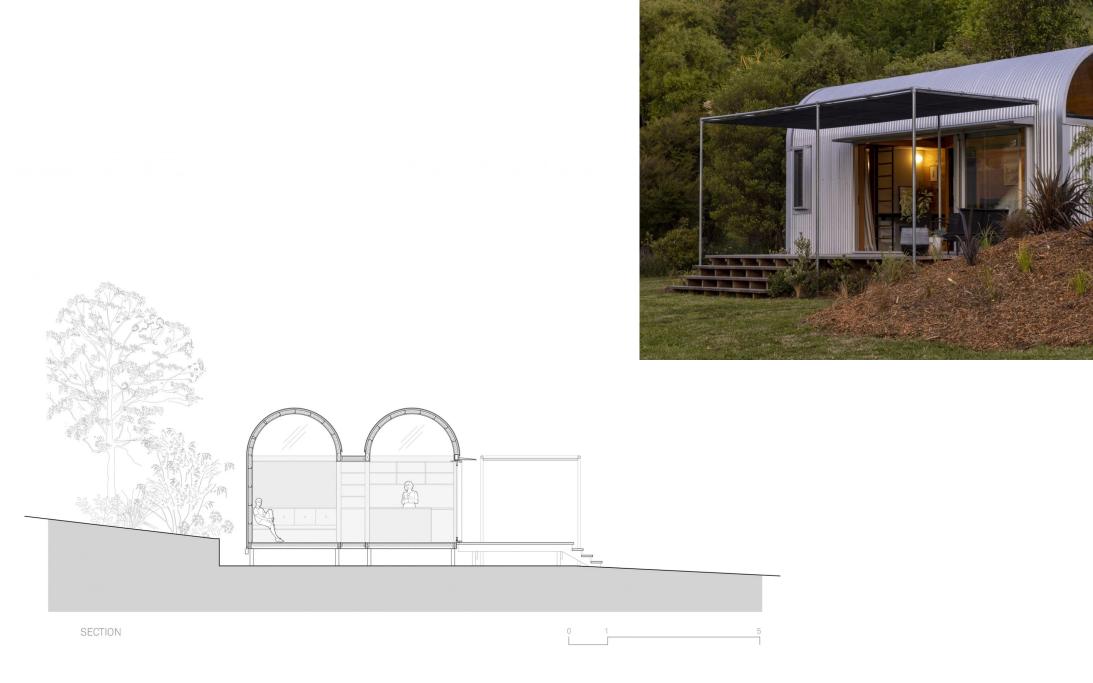

#### Parigi, Kitoko Studio

L'appartamento si sviluppa in lunghezza e su un'intera parete è collocato un armadio in grado di modellare lo spazio. Infatti, il mobile è suddiviso in più scompartimenti, all'interno dei quali sono integrati e combinati un letto, una scala, un tavolo, degli sgabelli, che possono essere aperti e richiusi all'occorrenza. Questo permette di trasformare l'abitacolo di 8 mq ora in camera da letto, cucina o sala