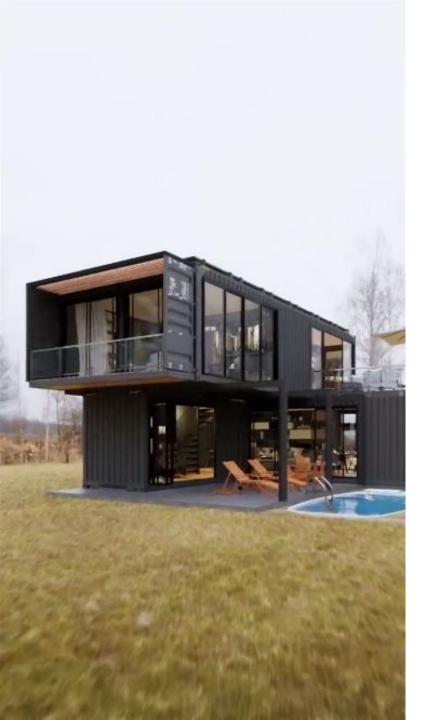

L'ESERCITAZIONE D'ESAME PREVEDE LA PROGETTAZIONE DI UN SISTEMA ABITATIVO REALIZZATO ATTRAVERSO L'AGGREGAZIONE MODULARE DI UNITÀ DI BASE DATI: I CONTAINER.

# 6 CONTAINERS!

VISTA FRONTAL

**40FT HIGH CUBE CONTAINER HOUSE** 