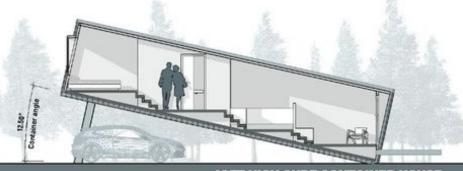

no dei quali sono integrati e combinati un letto, una scala, un tavolo, degli sgabelli, che possono essere aperti e richiusi all'occorrenza. Questo permette di trasformare l'abitacolo di 8 mq ora in camera da letto, cucina o sala





Immagini e testo elaborato dal gruppo di ricerca del progetto P.A.R.C.O. del dipartimento dArTe















- in Barcelona
- 3 "No one can afford to live in the city anymore" says commenter
  - Garden terraces supported by green columns cut into hotel by WOHA
  - Omar Gandhi lifts Corten cube for cabin in Nova Scotia







L'ESERCITAZIONE D'ESAME PREVEDE LA PROGETTAZIONE DI UN SISTEMA ABITATIVO REALIZZATO ATTRAVERSO L'AGGREGAZIONE MODULARE DI UNITÀ DI BASE DATI: I CONTAINER.













# 6 CONTAINERS!























VISTA FRONTAL

















**40FT HIGH CUBE CONTAINER HOUSE** 



























## Modalità d'esame:

L'ESAME È INDIVIDUALE. PER LA VALUTAZIONE FINALE SI TERRÀ CONTO DELLA PARTECIPAZIONE ALLE ATTIVITÀ DIDATTICHE. LE REVISIONI DEGLI ELABORATI SONO SVOLTE DURANTE LE ATTIVITÀ IN AULA.

#### ELENCO CONTENUTI ELABORATI D'ESAME

Formato A3 plus 33x48 (verticale), resta fissa l'altezza (48 cm) mentre la dimensione in larghezza può aumentare (se il disegno non entra nei 33 cm), tavole senza squadratura, copertina in cartoncino nero con intestazione del corso e nome dello studente, book rilegato con anelli.

- TAV. 1 STUDIO TIPOLOGICO E SCHIZZI 1:200
- TAV. 2 PLANIMETRIA 1:100 CON PIANTA COPERTURE E SISTEMAZIONE ESTERNA + PROSPETTI
- TAV. 3 PIANTA 1:50 CON QUOTE
- TAV. 4 PIANTA RENDERIZZATA CON ARREDI
- TAV. 5 SE