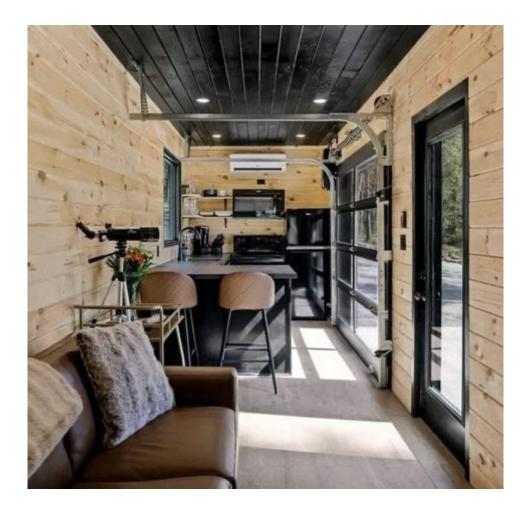

L'ESERCITAZIONE D'ESAME PREVEDE LA PROGETTAZIONE DI UN SISTEMA ABITATIVO REALIZZATO ATTRAVERSO L'AGGREGAZIONE MODULARE DI UNITÀ DI BASE DATI: I CONTAINER.

# 6 CONTAINERS!

VISTA FRONTAL

**40FT HIGH CUBE CONTAINER HOUSE** 