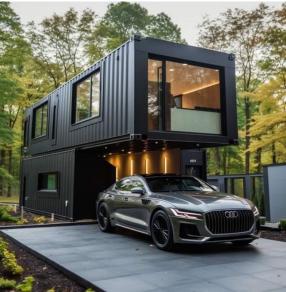

le è suddiviso in più scompartimenti, all'interno dei quali sono integrati e combinati un letto, una scala, un tavolo, degli sgabelli, che possono essere aperti e richiusi all'occorrenza. Questo permette di trasformare l'abitacolo di 8 mq ora in camera da letto, cucina o sala





Immagini e testo elaborato dal gruppo di ricerca del progetto P.A.R.C.O. del dipartimento dArTe















- in Barcelona
- 3 "No one can afford to live in the city anymore" says commenter
  - Garden terraces supported by green columns cut into hotel by WOHA
  - Omar Gandhi lifts Corten cube for cabin in Nova Scotia







L'ESERCITAZIONE D'ESAME PREVEDE LA PROGETTAZIONE DI UN SISTEMA ABITATIVO REALIZZATO ATTRAVERSO L'AGGREGAZIONE MODULARE DI UNITÀ DI BASE DATI: I CONTAINER.













# 6 CONTAINERS!























VISTA FRONTAL

















**40FT HIGH CUBE CONTAINER HOUSE** 



























## Modalità d'esame:

L'ESAME È INDIVIDUALE. PER LA VALUTAZIONE FINALE SI TERRÀ CONTO DELLA PARTECIPAZIONE ALLE ATTIVITÀ DIDATTICHE. LE REVISIONI DEGLI ELABORATI SONO SVOLTE DURANTE LE ATTIVITÀ IN AULA.

#### ELENCO CONTENUTI ELABORATI D'ESAME

Formato A3 plus 33x48 (verticale), resta fissa l'altezza (48 cm) mentre la dimensione in larghezza può aumentare (se il disegno non entra nei 33 cm), tavole senza squadratura, copertina in cartoncino nero con intestazione del corso e nome dello studente, book rilegato con anelli.

- TAV. 1 STUDIO TIPOLOGICO E SCHIZZI 1:200
- TAV. 2 PLANIMETRIA 1:100 CON PIANTA COPERTURE E SISTEMAZIONE ESTERNA + PROSPETTI
- TAV. 3 PIANTA 1:50 CON QUOTE
- TA