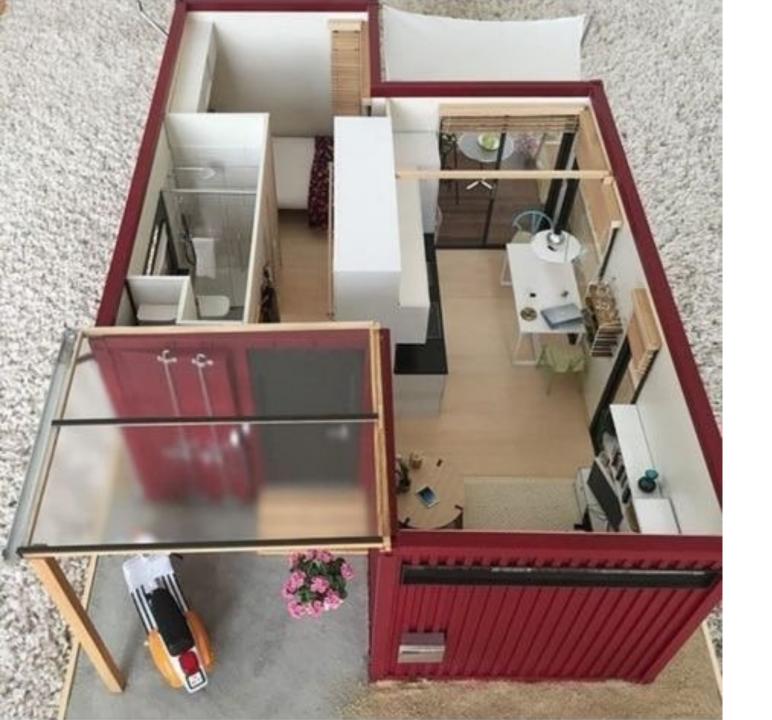

#### Parigi, Kitoko Studio

L'appartamento si sviluppa in lunghezza e su un'intera parete è collocato un armadio in grado di modellare lo spazio. Infatti, il mobile è suddiviso in più scompartimenti, all'interno dei quali sono integrati e combinati un letto, una scala, un tavolo, degli sgabelli, che possono essere aperti e richiusi all'occorrenza. Questo permette di trasformare l'abitacolo di 8 mq ora in camera da letto, cucina o sala