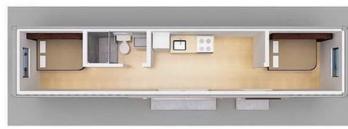

uddiviso in più scompartimenti, all'interno dei quali sono integrati e combinati un letto, una scala, un tavolo, degli sgabelli, che possono essere aperti e richiusi all'occorrenza. Questo permette di trasformare l'abitacolo di 8 mq ora in camera da letto, cucina o sala





Immagini e testo elaborato dal gruppo di ricerca del progetto P.A.R.C.O. del dipartimento dArTe















- in Barcelona
- 3 "No one can afford to live in the city anymore" says commenter
  - Garden terraces supported by green columns cut into hotel by WOHA
  - Omar Gandhi lifts Corten cube for cabin in Nova Scotia







L'ESERCITAZIONE D'ESAME PREVEDE LA PROGETTAZIONE DI UN SISTEMA ABITATIVO REALIZZATO ATTRAVERSO L'AGGREGAZIONE MODULARE DI UNITÀ DI BASE DATI: I CONTAINER.













# 6 CONTAINERS!























VISTA FRONTAL

















**40FT HIGH CUBE CONTAINER HOUSE** 



























## Modalità d'esame:

L'ESAME È INDIVIDUALE. PER LA VALUTAZIONE FINALE SI TERRÀ CONTO DELLA PARTECIPAZIONE ALLE ATTIVITÀ DIDATTICHE. LE REVISIONI DEGLI ELABORATI SONO SVOLTE DURANTE LE ATTIVITÀ IN AULA.

#### ELENCO CONTENUTI ELABORATI D'ESAME

Formato A3 plus 33x48 (verticale), resta fissa l'altezza (48 cm) mentre la dimensione in larghezza può aumentare (se il disegno non entra nei 33 cm), tavole senza squadratura, copertina in cartoncino nero con intestazione del corso e nome dello studente, book rilegato con anelli.

- TAV. 1 STUDIO TIPOLOGICO E SCHIZZI 1:200
- TAV. 2 PLANIMETRIA 1:100 CON PIANTA COPERTURE E SISTEMAZIONE ESTERNA + PROSPETTI
- TAV. 3 PIANTA 1:50 CON QUOTE
- TAV. 4 P