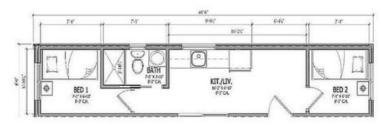

L'ESERCITAZIONE D'ESAME PREVEDE LA PROGETTAZIONE DI UN SISTEMA ABITATIVO REALIZZATO ATTRAVERSO L'AGGREGAZIONE MODULARE DI UNITÀ DI BASE DATI: I CONTAINER.

# 6 CONTAINERS!

VISTA FRONTAL

**40FT HIGH CUBE CONTAINER HOUSE** 