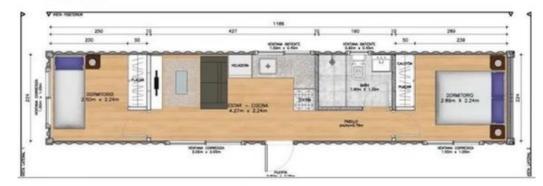

nti, all'interno dei quali sono integrati e combinati un letto, una scala, un tavolo, degli sgabelli, che possono essere aperti e richiusi all'occorrenza. Questo permette di trasformare l'abitacolo di 8 mq ora in camera da letto, cucina o sala





Immagini e testo elaborato dal gruppo di ricerca del progetto P.A.R.C.O. del dipartimento dArTe















- in Barcelona
- 3 "No one can afford to live in the city anymore" says commenter
  - Garden terraces supported by green columns cut into hotel by WOHA
  - Omar Gandhi lifts Corten cube for cabin in Nova Scotia







L'ESERCITAZIONE D'ESAME PREVEDE LA PROGETTAZIONE DI UN SISTEMA ABITATIVO REALIZZATO ATTRAVERSO L'AGGREGAZIONE MODULARE DI UNITÀ DI BASE DATI: I CONTAINER.













# 6 CONTAINERS!























VISTA FRONTAL

















**40FT HIGH CUBE CONTAINER HOUSE** 



























## Modalità d'esame:

L'ESAME È INDIVIDUALE. PER LA VALUTAZIONE FINALE SI TERRÀ CONTO DELLA PARTECIPAZIONE ALLE ATTIVITÀ DIDATTICHE. LE REVISIONI DEGLI ELABORATI SONO SVOLTE DURANTE LE ATTIVITÀ IN AULA.

#### ELENCO CONTENUTI ELABORATI D'ESAME

Formato A3 plus 33x48 (verticale), resta fissa l'altezza (48 cm) mentre la dimensione in larghezza può aumentare (se il disegno non entra nei 33 cm), tavole senza squadratura, copertina in cartoncino nero con intestazione del corso e nome dello studente, book rilegato con anelli.

- TAV. 1 STUDIO TIPOLOGICO E SCHIZZI 1:200
- TAV. 2 PLANIMETRIA 1:100 CON PIANTA COPERTURE E SISTEMAZIONE ESTERNA + PROSPETTI
- TAV. 3 PIANTA 1:50 CON QUOTE
- TAV. 4 PIANTA RENDERIZZATA CON ARRE