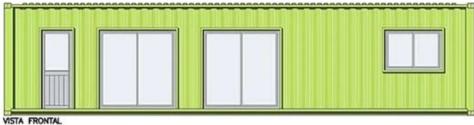

i, all'interno dei quali sono integrati e combinati un letto, una scala, un tavolo, degli sgabelli, che possono essere aperti e richiusi all'occorrenza. Questo permette di trasformare l'abitacolo di 8 mq ora in camera da letto, cucina o sala





Immagini e testo elaborato dal gruppo di ricerca del progetto P.A.R.C.O. del dipartimento dArTe















- in Barcelona
- 3 "No one can afford to live in the city anymore" says commenter
  - Garden terraces supported by green columns cut into hotel by WOHA
  - Omar Gandhi lifts Corten cube for cabin in Nova Scotia







L'ESERCITAZIONE D'ESAME PREVEDE LA PROGETTAZIONE DI UN SISTEMA ABITATIVO REALIZZATO ATTRAVERSO L'AGGREGAZIONE MODULARE DI UNITÀ DI BASE DATI: I CONTAINER.













# 6 CONTAINERS!























VISTA FRONTAL

















**40FT HIGH CUBE CONTAINER HOUSE** 



























## Modalità d'esame:

L'ESAME È INDIVIDUALE. PER LA VALUTAZIONE FINALE SI TERRÀ CONTO DELLA PARTECIPAZIONE ALLE ATTIVITÀ DIDATTICHE. LE REVISIONI DEGLI ELABORATI SONO SVOLTE DURANTE LE ATTIVITÀ IN AULA.

#### ELENCO CONTENUTI ELABORATI D'ESAME

Formato A3 plus 33x48 (verticale), resta fissa l'altezza (48 cm) mentre la dimensione in larghezza può aumentare (se il disegno non entra nei 33 cm), tavole senza squadratura, copertina in cartoncino nero con intestazione del corso e nome dello studente, book rilegato con anelli.

- TAV. 1 STUDIO TIPOLOGICO E SCHIZZI 1:200
- TAV. 2 PLANIMETRIA 1:100 CON PIANTA COPERTURE E SISTEMAZIONE ESTERNA + PROSPETTI
- TAV. 3 PIANTA 1:50 CON QUOTE
- TAV. 4 PIANTA RENDERIZZATA CON ARREDI