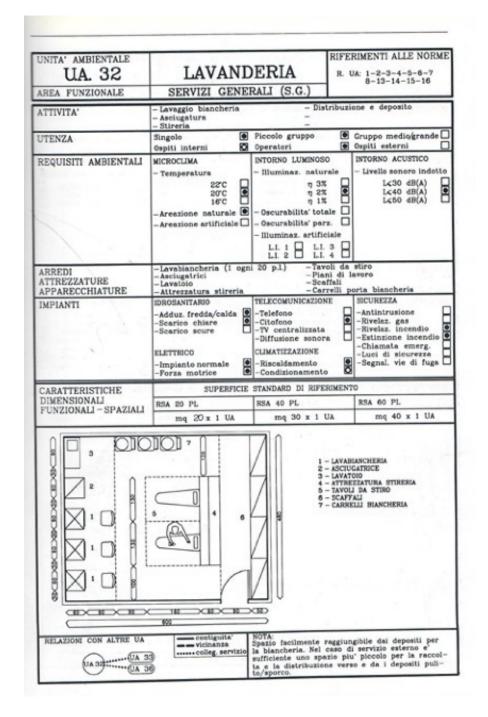

L'ESERCITAZIONE D'ESAME PREVEDE LA PROGETTAZIONE DI UN SISTEMA ABITATIVO REALIZZATO ATTRAVERSO L'AGGREGAZIONE MODULARE DI UNITÀ DI BASE DATI: I CONTAINER.

# 6 CONTAINERS!

VISTA FRONTAL

**40FT HIGH CUBE CONTAINER HOUSE** 