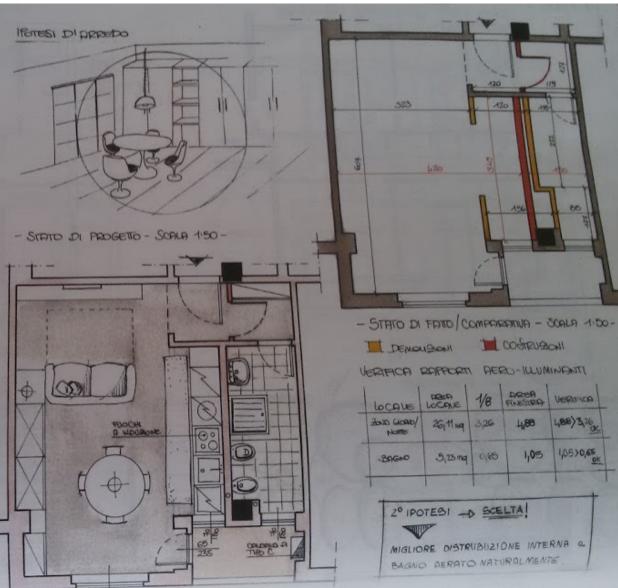

- TAV. 1 STUDIO TIPOLOGICO E SCHIZZI 1:200
- TAV. 2 PLANIMETRIA 1:100 CON PIANTA COPERTURE E SISTEMAZIONE ESTERNA + PROSPETTI
- TAV. 3 PIANTA 1:50 CON QUOTE
- TAV. 4 PIANTA RENDERIZZATA CON ARREDI
- TAV. 5 SEZIONE COSTRUTTIVA E PARTICOLARI TECNOLOGICI DELL'ATTACCO A TERRA E DELLA COPERTURA
- TAV. 6 RENDER

#### PICHESTE :

- · PLUTRUTDRASIONE RENDENDO THU' EDBONDIE LA JUITABUSIONE JEGU JARE 7
- ADEGUAMENTO FUE NORME .DI IGENE EQUAR
- INGE MENTO DEL GANTARI DELLI (IAUABO - WC - BLOET - DOCCUP)
- · MODIFICHE MINIME LERIFIOANDO LA RIGRONDENION A REGULAMENTO D'IGENE TIPO
- . D. SROSIBIONE PREPEDI
- · UPRITION ROI MARAIT
- DEGOLAMENTO D'IGENE + ART. 42.
- X MONCLOCALE \_ SUP. MINIMA 28 Mg x 1% JE PMIL AMINING - AND - ARGING AND COMUNICANTE CON SOGACANO BOGNO \_ UP MINIMA 2,70 Mg CON LOTO FU' CORTO MINIMO -1,50 ME. POTOTO DI ILUMINDEDONE NOTVRDIE
- MAGNTO TERMOD PUTCHOMO L CALDAIR DI TIRO C ROSIDIONATA ALL' ESTERAD, OPPURE AL' INTERNO E JA TIRO "TURBO"
- ART. 43. ILLUMINASIONE NATURALE SUP. FINESTRA > 1 dup. LOCALE NOL CASO DI AGOETTO : fino a 120 cm SE A 1 SL-120+200 CM SF. 3 1 S.L. Superiore too on dr. 1 1 S.L.