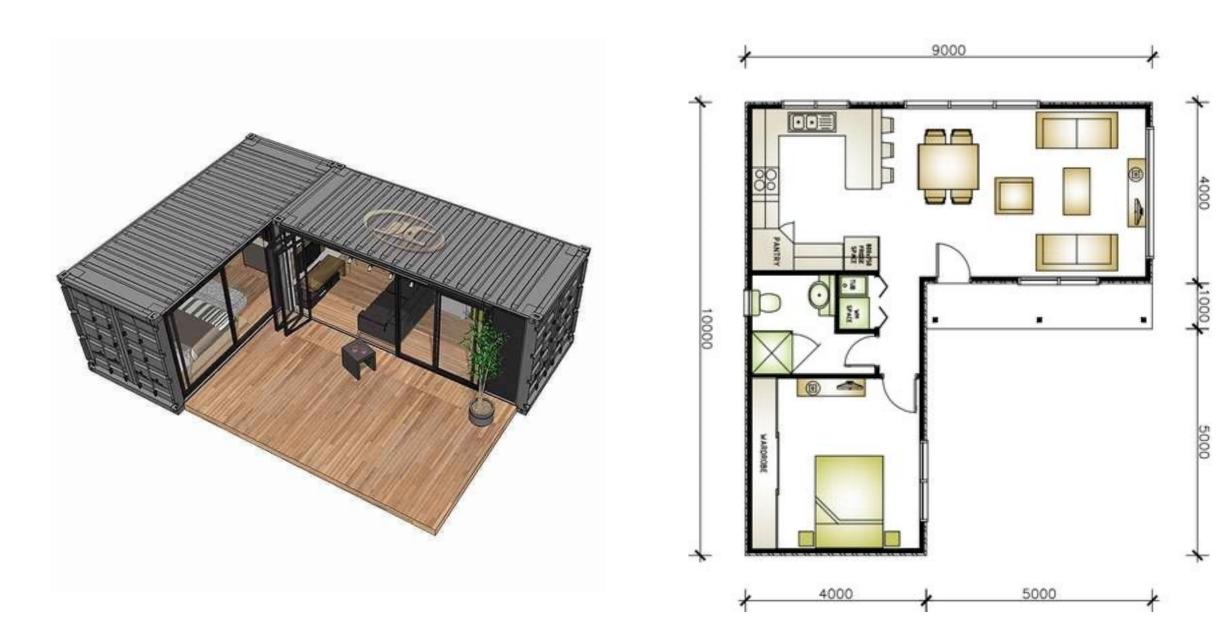

un letto, una scala, un tavolo, degli sgabelli, che possono essere aperti e richiusi all'occorrenza. Questo permette di trasformare l'abitacolo di 8 mq ora in camera da letto, cucina o sala





Immagini e testo elaborato dal gruppo di ricerca del progetto P.A.R.C.O. del dipartimento dArTe















- in Barcelona
- 3 "No one can afford to live in the city anymore" says commenter
  - Garden terraces supported by green columns cut into hotel by WOHA
  - Omar Gandhi lifts Corten cube for cabin in Nova Scotia







L'ESERCITAZIONE D'ESAME PREVEDE LA PROGETTAZIONE DI UN SISTEMA ABITATIVO REALIZZATO ATTRAVERSO L'AGGREGAZIONE MODULARE DI UNITÀ DI BASE DATI: I CONTAINER.













# 6 CONTAINERS!























VISTA FRONTAL

















**40FT HIGH CUBE CONTAINER HOUSE** 



























## Modalità d'esame:

L'ESAME È INDIVIDUALE. PER LA VALUTAZIONE FINALE SI TERRÀ CONTO DELLA PARTECIPAZIONE ALLE ATTIVITÀ DIDATTICHE. LE REVISIONI DEGLI ELABORATI SONO SVOLTE DURANTE LE ATTIVITÀ IN AULA.

#### ELENCO CONTENUTI ELABORATI D'ESAME

Formato A3 plus 33x48 (verticale), resta fissa l'altezza (48 cm) mentre la dimensione in larghezza può aumentare (se il disegno non entra nei 33 cm), tavole senza squadratura, copertina in cartoncino nero con intestazione del corso e nome dello studente, book rilegato con anelli.

- TAV. 1 STUDIO TIPOLOGICO E SCHIZZI 1:200
- TAV. 2 PLANIMETRIA 1:100 CON PIANTA COPERTURE E SISTEMAZIONE ESTERNA + PROSPETTI
- TAV. 3 PIANTA 1:50 CON QUOTE
- TAV. 4 PIANTA RENDERIZZATA CON ARREDI
- TAV. 5 SEZIONE COSTRUTTIVA E PARTICOLARI TECNOLO