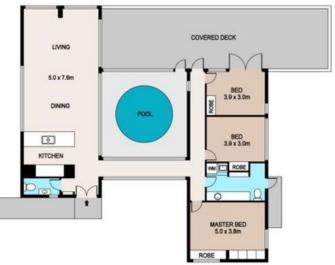

L'ESERCITAZIONE D'ESAME PREVEDE LA PROGETTAZIONE DI UN SISTEMA ABITATIVO REALIZZATO ATTRAVERSO L'AGGREGAZIONE MODULARE DI UNITÀ DI BASE DATI: I CONTAINER.

# 6 CONTAINERS!

VISTA FRONTAL

**40FT HIGH CUBE CONTAINER HOUSE** 