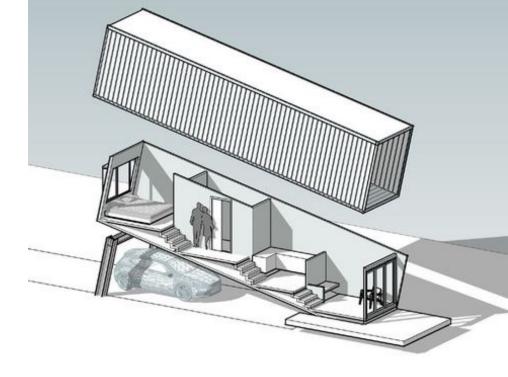

#### Parigi, Kitoko Studio

L'appartamento si sviluppa in lunghezza e su un'intera parete è collocato un armadio in grado di modellare lo spazio. Infatti, il mobile è suddiviso in più scompartimenti, all'interno dei quali sono integrati e combinati un letto, una scala, un tavolo, degli sgabelli, che possono essere aperti e richiusi all'occorrenza. Questo permette di trasformare l'abitacolo di 8 mq ora in camera da letto, cucina o sala