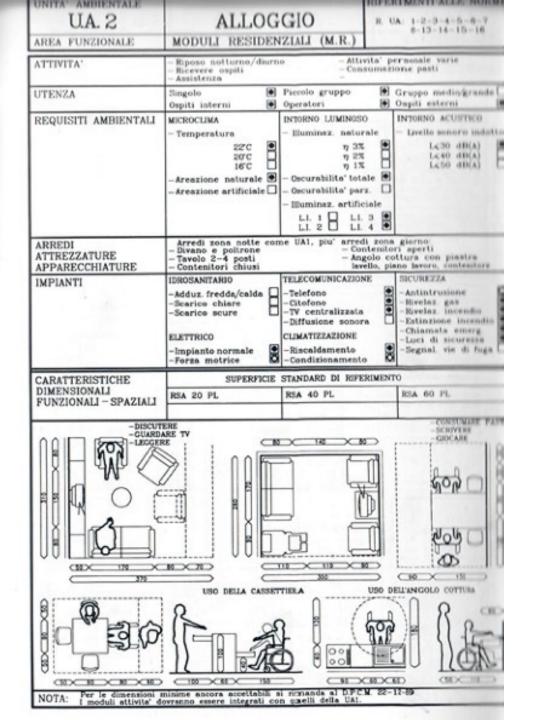

- X MONCLOCALE \_ SUP. MINIMA 28 Mg x 1% JE PMIL AMINING - AND - ARGING AND COMUNICANTE CON SOGACANO BOGNO \_ UP MINIMA 2,70 Mg CON LOTO FU' CORTO MINIMO -1,50 ME. POTOTO DI ILUMINDEDONE NOTVRDIE
- MAGNTO TERMOD PUTCHOMO L CALDAIR DI TIRO C ROSIDIONATA ALL' ESTERAD, OPPURE AL' INTERNO E JA TIRO "TURBO"
- ART. 43. ILLUMINASIONE NATURALE SUP. FINESTRA > 1 dup. LOCALE NOL CASO DI AGOETTO : fino a 120 cm SE A 1 SL-120+200 CM SF. 3 1 S.L. Superiore too on dr. 1 1 S.L.

Tavola di progetto da:

A.F. Ceccarelli, P.

Villatico Campbell,

Guida pratica alla

Maggioli Editore

progettazione, 2014,



The costreveroni

FINESTER

1,05

VERMON

488)326

1,05 >0,65

1/8

326



Tavola di progetto da: A.F. Ceccarelli, P. Villatico Campbell, *Guida pratica alla progettazione,* 2014, Maggioli Editore

















### **BIBLIOGRAFIA**

New container architecture. Linee guida e 30 casi studio di Jure Kotnik \*Editore: Links Books \*Data di Pubblicazione: 14 luglio 2014 \*EAN: 9788415492641 \*ISBN: 8415492642 \*Pagine: 300 \*Formato: brossura