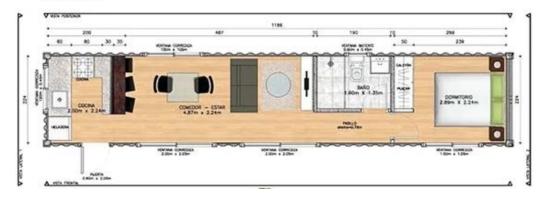

all'interno dei quali sono integrati e combinati un letto, una scala, un tavolo, degli sgabelli, che possono essere aperti e richiusi all'occorrenza. Questo permette di trasformare l'abitacolo di 8 mq ora in camera da letto, cucina o sala





Immagini e testo elaborato dal gruppo di ricerca del progetto P.A.R.C.O. del dipartimento dArTe















- in Barcelona
- 3 "No one can afford to live in the city anymore" says commenter
  - Garden terraces supported by green columns cut into hotel by WOHA
  - Omar Gandhi lifts Corten cube for cabin in Nova Scotia







L'ESERCITAZIONE D'ESAME PREVEDE LA PROGETTAZIONE DI UN SISTEMA ABITATIVO REALIZZATO ATTRAVERSO L'AGGREGAZIONE MODULARE DI UNITÀ DI BASE DATI: I CONTAINER.













# 6 CONTAINERS!























VISTA FRONTAL

















**40FT HIGH CUBE CONTAINER HOUSE** 



























## Modalità d'esame:

L'ESAME È INDIVIDUALE. PER LA VALUTAZIONE FINALE SI TERRÀ CONTO DELLA PARTECIPAZIONE ALLE ATTIVITÀ DIDATTICHE. LE REVISIONI DEGLI ELABORATI SONO SVOLTE DURANTE LE ATTIVITÀ IN AULA.

#### ELENCO CONTENUTI ELABORATI D'ESAME

Formato A3 plus 33x48 (verticale), resta fissa l'altezza (48 cm) mentre la dimensione in larghezza può aumentare (se il disegno non entra nei 33 cm), tavole senza squadratura, copertina in cartoncino nero con intestazione del corso e nome dello studente, book rilegato con anelli.

- TAV. 1 STUDIO TIPOLOGICO E SCHIZZI 1:200
- TAV. 2 PLANIMETRIA 1:100 CON PIANTA COPERTURE E SISTEMAZIONE ESTERNA + PROSPETTI
- TAV. 3 PIANTA 1:50 CON QUOTE
- TAV. 4 PIANTA RENDERIZZATA CON ARREDI
-