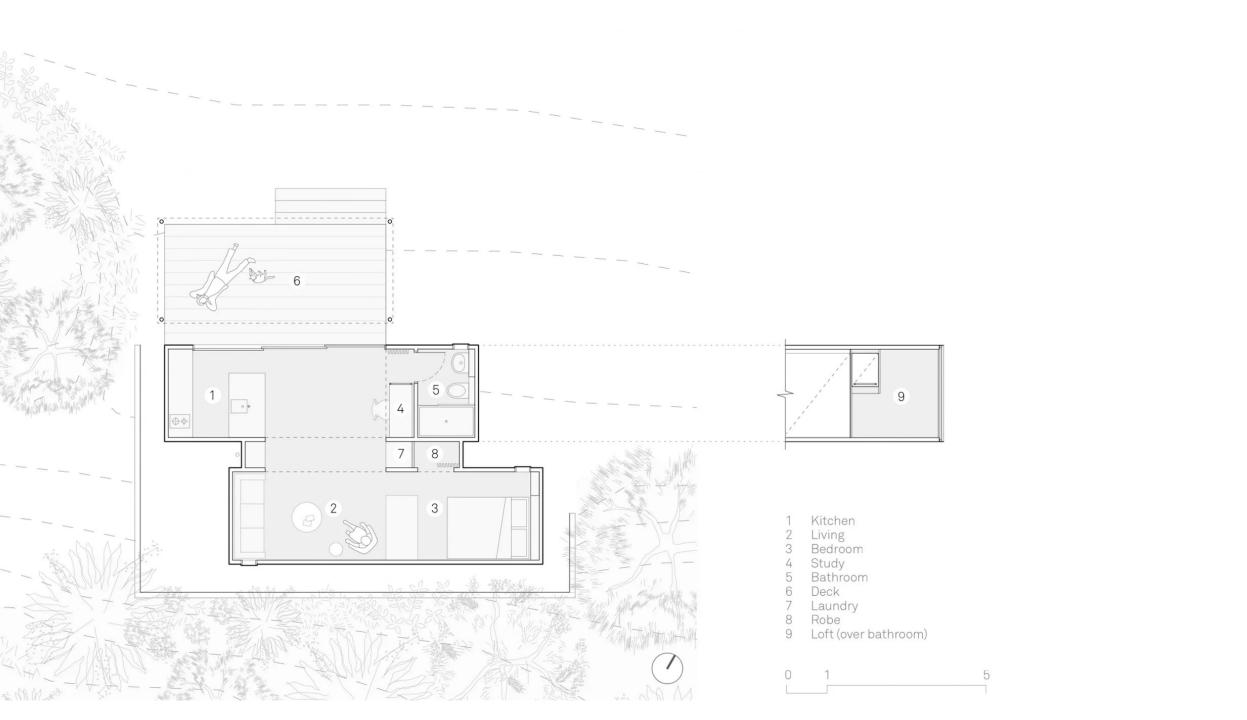

#### Parigi, Kitoko Studio

L'appartamento si sviluppa in lunghezza e su un'intera parete è collocato un armadio in grado di modellare lo spazio. Infatti, il mobile è suddiviso in più scompartimenti, all'interno dei quali sono integrati e combinati un letto, una scala, un tavolo, degli sgabelli, che possono essere aperti e richiusi all'occorrenza. Questo permette di trasformare l'abitacolo di 8 mq ora in camera da letto, cucina o sala