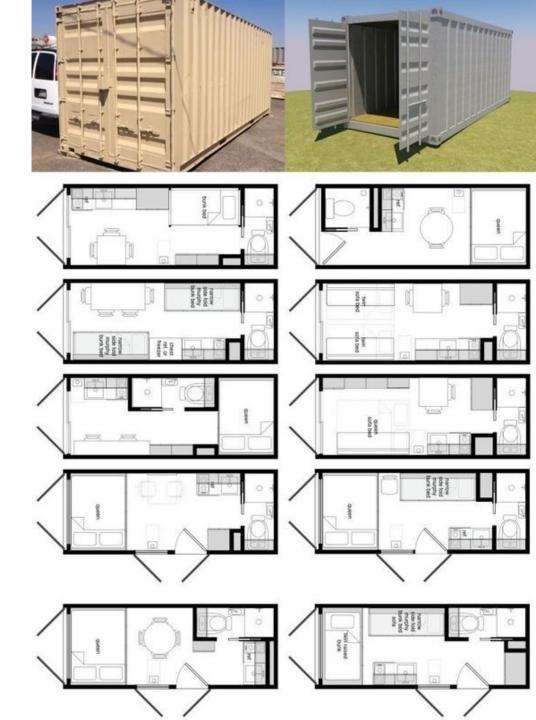

L'ESERCITAZIONE D'ESAME PREVEDE LA PROGETTAZIONE DI UN SISTEMA ABITATIVO REALIZZATO ATTRAVERSO L'AGGREGAZIONE MODULARE DI UNITÀ DI BASE DATI: I CONTAINER.

# 6 CONTAINERS!

VISTA FRONTAL

**40FT HIGH CUBE CONTAINER HOUSE** 