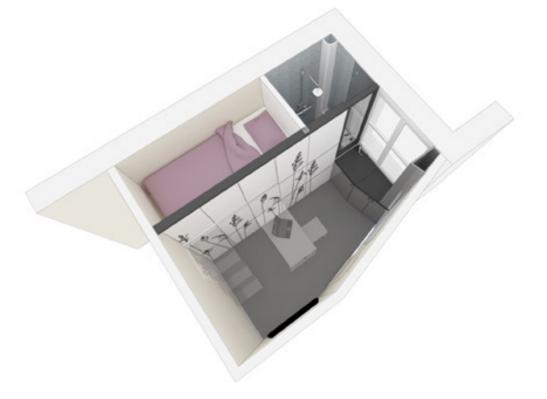

#### Parigi, Kitoko Studio

L'appartamento si sviluppa in lunghezza e su un'intera parete è collocato un armadio in grado di modellare lo spazio. Infatti, il mobile è suddiviso in più scompartimenti, all'interno dei quali sono integrati e combinati un letto, una scala, un tavolo, degli sgabelli, che possono essere aperti e richiusi all'occorrenza. Questo permette di trasformare l'abitacolo di 8 mq ora in camera da letto, cucina o sala