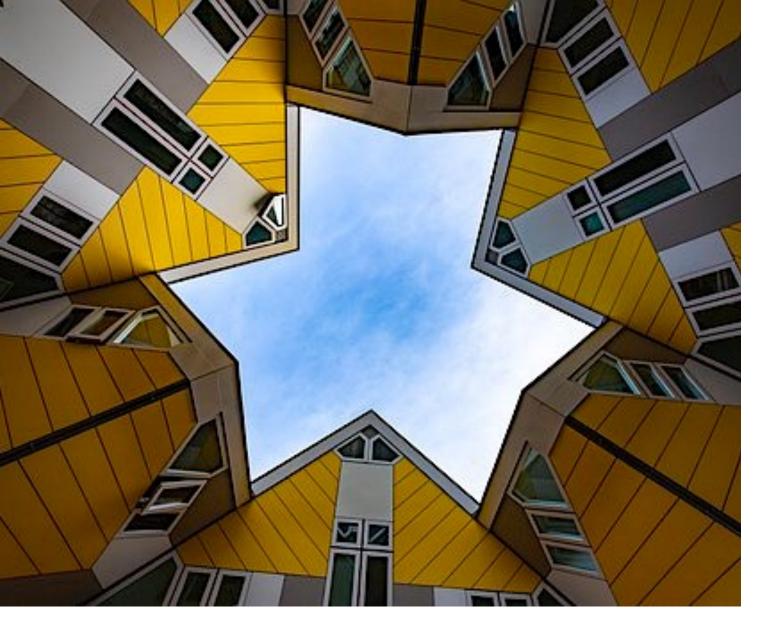

26 Febbraio 2024

Università degli studi Mediterranea di Reggio Calabria





CORSO DI: Tecnologia dell'architettura Prof. Alberto De Capua Arch. Lidia Errante, PhD

Arch. Ludovica Mascia, PhD

#### $\mathsf{TdA}\,\mathsf{4}\,\_\,\mathsf{A}\,\mathsf{B}\,\mathsf{I}\,\mathsf{T}\,\mathsf{A}\,\mathsf{R}\,\mathsf{E}$

elementi, forme, funzioni

### TEMA ESERCITAZIONE

a cura di arch. Lidia Errante, PhD

# **Tiny House**

#### Parigi, Kitoko Studio

L'appartamento si sviluppa in lunghezza e su un'intera parete è collocato un armadio in grado di modellare lo spazio. Infatti, il mobile è suddiviso in più scompartimenti, all'interno dei quali sono integrati e combinati un letto, una scala, un tavolo, degli sgabelli, che possono essere aperti e richiusi all'occorrenza. Questo permette di trasforma