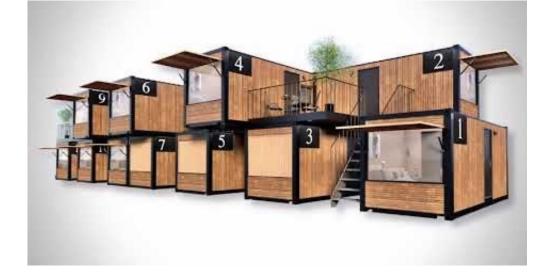

L'ESERCITAZIONE D'ESAME PREVEDE LA PROGETTAZIONE DI UN SISTEMA ABITATIVO REALIZZATO ATTRAVERSO L'AGGREGAZIONE MODULARE DI UNITÀ DI BASE DATI: I CONTAINER.

# 6 CONTAINERS!

VISTA FRONTAL

**40FT HIGH CUBE CONTAINER HOUSE** 