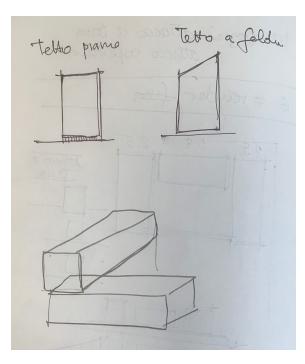

- TAV. 1 STUDIO TIPOLOGICO E SCHIZZI 1:200
- TAV. 2 PLANIMETRIA 1:100 CON PIANTA COPERTURE E SISTEMAZIONE ESTERNA + PROSPETTI
- TAV. 3 PIANTA 1:50 CON QUOTE
- TAV. 4 PIANTA RENDERIZZATA CON ARREDI
- TAV. 5 SEZIONE COSTRUTTIVA E PARTICOLARI TECNOLOGICI DELL'ATTACCO A TERRA E DELLA COPERTURA
- TAV. 6 RENDER