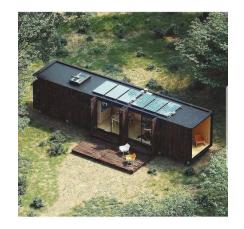

è suddiviso in più scompartimenti, all'interno dei quali sono integrati e combinati un letto, una scala, un tavolo, degli sgabelli, che possono essere aperti e richiusi all'occorrenza. Questo permette di trasformare l'abitacolo di 8 mq ora in camera da letto, cucina o sala





Immagini e testo elaborato dal gruppo di ricerca del progetto P.A.R.C.O. del dipartimento dArTe















- in Barcelona
- 3 "No one can afford to live in the city anymore" says commenter
  - Garden terraces supported by green columns cut into hotel by WOHA
  - Omar Gandhi lifts Corten cube for cabin in Nova Scotia







L'ESERCITAZIONE D'ESAME PREVEDE LA PROGETTAZIONE DI UN SISTEMA ABITATIVO REALIZZATO ATTRAVERSO L'AGGREGAZIONE MODULARE DI UNITÀ DI BASE DATI: I CONTAINER.













# 6 CONTAINERS!























VISTA FRONTAL

















**40FT HIGH CUBE CONTAINER HOUSE** 



























## Modalità d'esame:

L'ESAME È INDIVIDUALE. PER LA VALUTAZIONE FINALE SI TERRÀ CONTO DELLA PARTECIPAZIONE ALLE ATTIVITÀ DIDATTICHE. LE REVISIONI DEGLI ELABORATI SONO SVOLTE DURANTE LE ATTIVITÀ IN AULA.

#### ELENCO CONTENUTI ELABORATI D'ESAME

Formato A3 plus 33x48 (verticale), resta fissa l'altezza (48 cm) mentre la dimensione in larghezza può aumentare (se il disegno non entra nei 33 cm), tavole senza squadratura, copertina in cartoncino nero con intestazione del corso e nome dello studente, book rilegato con anelli.

- TAV. 1 STUDIO TIPOLOGICO E SCHIZZI 1:200
- TAV. 2 PLANIMETRIA 1:100 CON PIANTA COPERTURE E SISTEMAZIONE ESTERNA + PROSPETTI
- TAV. 3 PIANTA 1:50 CON QUOTE
- TAV.