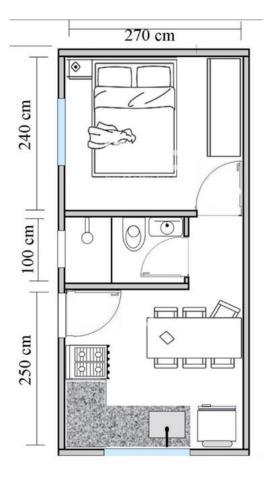

#### Parigi, Kitoko Studio

L'appartamento si sviluppa in lunghezza e su un'intera parete è collocato un armadio in grado di modellare lo spazio. Infatti, il mobile è suddiviso in più scompartimenti, all'interno dei quali sono integrati e combinati un letto, una scala, un tavolo, degli sgabelli, che possono essere aperti e richiusi all'occorrenza. Questo permette di trasformare l'abitacolo di 8 mq ora in camera da letto, cucina o sala