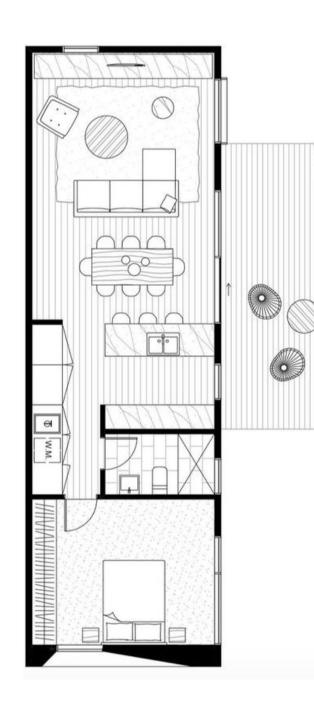

#### Parigi, Kitoko Studio

L'appartamento si sviluppa in lunghezza e su un'intera parete è collocato un armadio in grado di modellare lo spazio. Infatti, il mobile è suddiviso in più scompartimenti, all'interno dei quali sono integrati e combinati un letto, una scala, un tavolo, degli sgabelli, che possono essere aperti e richiusi all'occorrenza. Questo permette di trasformare l'abitacolo di 8 mq ora in camera da letto, cucina o sala