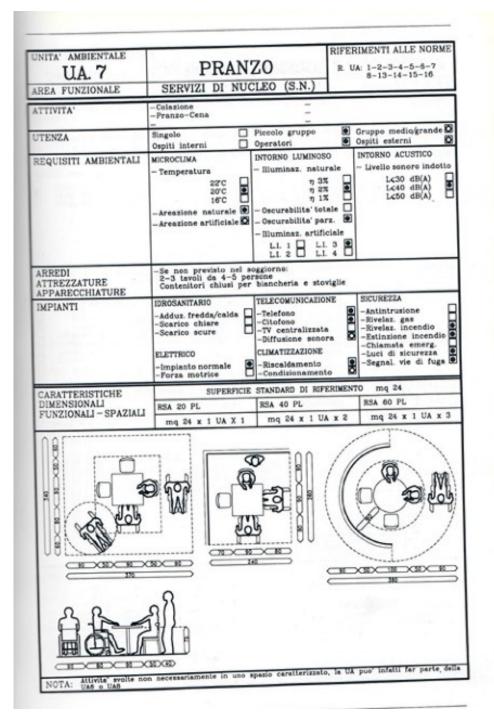

L'ESERCITAZIONE D'ESAME PREVEDE LA PROGETTAZIONE DI UN SISTEMA ABITATIVO REALIZZATO ATTRAVERSO L'AGGREGAZIONE MODULARE DI UNITÀ DI BASE DATI: I CONTAINER.

# 6 CONTAINERS!

VISTA FRONTAL

**40FT HIGH CUBE CONTAINER HOUSE** 