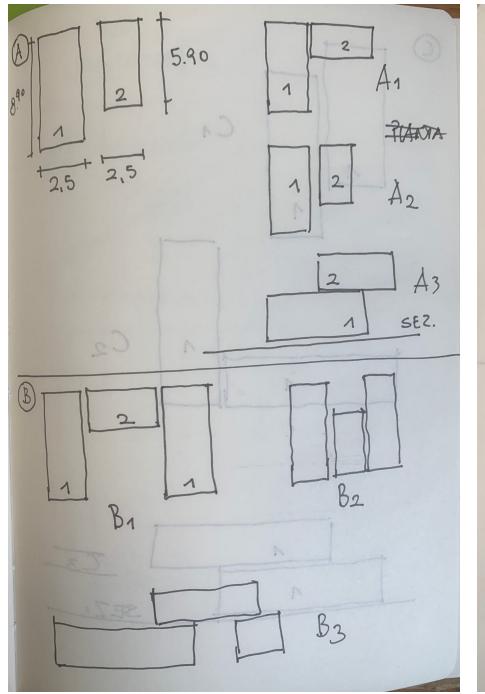

- TAV. 1 STUDIO TIPOLOGICO E SCHIZZI 1:200
- TAV. 2 PLANIMETRIA 1:100 CON PIANTA COPERTURE E SISTEMAZIONE ESTERNA + PROSPETTI
- TAV. 3 PIANTA 1:50 CON QUOTE
- TAV. 4 PIANTA RENDERIZZATA CON ARREDI
- TAV. 5 SEZIONE COSTRUTTIVA E PARTICOLARI TECNOLOGICI DELL'ATTACCO A TERRA E DELLA COPERTURA
- TAV. 6 RENDER