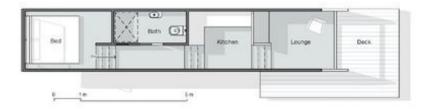

#### Parigi, Kitoko Studio

L'appartamento si sviluppa in lunghezza e su un'intera parete è collocato un armadio in grado di modellare lo spazio. Infatti, il mobile è suddiviso in più scompartimenti, all'interno dei quali sono integrati e combinati un letto, una scala, un tavolo, degli sgabelli, che possono essere aperti e richiusi all'occorrenza. Questo permette di trasformare l'abitacolo di 8 mq ora in camera da letto, cucina o sala