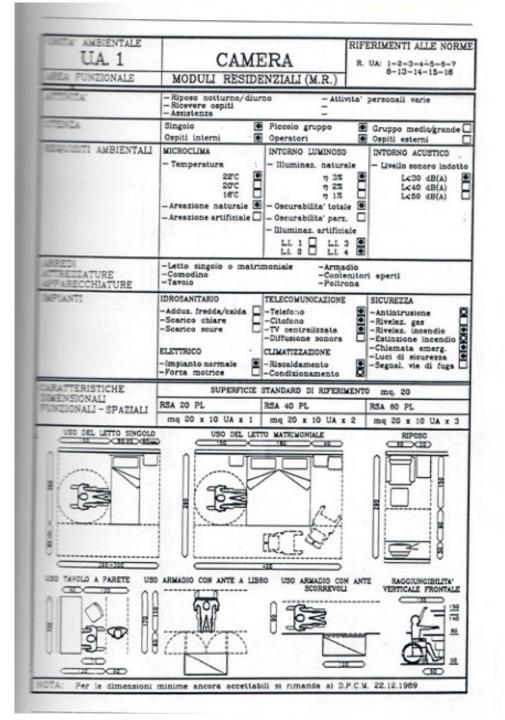

42.
- X MONCLOCALE \_ SUP. MINIMA 28 Mg x 1% JE PMIL AMINING - AND - ARGING AND COMUNICANTE CON SOGACANO BOGNO \_ UP MINIMA 2,70 Mg CON LOTO FU' CORTO MINIMO -1,50 ME. POTOTO DI ILUMINDEDONE NOTVRDIE
- MAGNTO TERMOD PUTCHOMO L CALDAIR DI TIRO C ROSIDIONATA ALL' ESTERAD, OPPURE AL' INTERNO E JA TIRO "TURBO"
- ART. 43. ILLUMINASIONE NATURALE SUP. FINESTRA > 1 dup. LOCALE NOL CASO DI AGOETTO : fino a 120 cm SE A 1 SL-120+200 CM SF. 3 1 S.L. Superiore too on dr. 1 1 S.L.

Tavola di progetto da:

A.F. Ceccarelli, P.

Villatico Campbell,

Guida pratica alla

Maggioli Editore

progettazione, 2014,



The costreveroni

FINESTER

1,05

VERMON

488)326

1,05 >0,65

1/8

326



Tavola di progetto da: A.F. Ceccarelli, P. Villatico Campbell, *Guida pratica alla progettazione,* 2014, Maggioli Editore

















### **BIBLIOGRAFIA**

New container architecture. Linee guida e 30 casi studio di Jure Kotnik \*Editore: Links Books \*Data di Pubblicazione: 14 luglio 2014 \*EAN: 9788415492641 \*ISBN: 8415492642 \*Pagine: 300 \*Formato: brossura