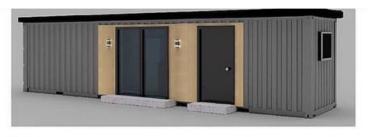

suddiviso in più scompartimenti, all'interno dei quali sono integrati e combinati un letto, una scala, un tavolo, degli sgabelli, che possono essere aperti e richiusi all'occorrenza. Questo permette di trasformare l'abitacolo di 8 mq ora in camera da letto, cucina o sala





Immagini e testo elaborato dal gruppo di ricerca del progetto P.A.R.C.O. del dipartimento dArTe















- in Barcelona
- 3 "No one can afford to live in the city anymore" says commenter
  - Garden terraces supported by green columns cut into hotel by WOHA
  - Omar Gandhi lifts Corten cube for cabin in Nova Scotia







L'ESERCITAZIONE D'ESAME PREVEDE LA PROGETTAZIONE DI UN SISTEMA ABITATIVO REALIZZATO ATTRAVERSO L'AGGREGAZIONE MODULARE DI UNITÀ DI BASE DATI: I CONTAINER.













# 6 CONTAINERS!























VISTA FRONTAL

















**40FT HIGH CUBE CONTAINER HOUSE** 



























## Modalità d'esame:

L'ESAME È INDIVIDUALE. PER LA VALUTAZIONE FINALE SI TERRÀ CONTO DELLA PARTECIPAZIONE ALLE ATTIVITÀ DIDATTICHE. LE REVISIONI DEGLI ELABORATI SONO SVOLTE DURANTE LE ATTIVITÀ IN AULA.

#### ELENCO CONTENUTI ELABORATI D'ESAME

Formato A3 plus 33x48 (verticale), resta fissa l'altezza (48 cm) mentre la dimensione in larghezza può aumentare (se il disegno non entra nei 33 cm), tavole senza squadratura, copertina in cartoncino nero con intestazione del corso e nome dello studente, book rilegato con anelli.

- TAV. 1 STUDIO TIPOLOGICO E SCHIZZI 1:200
- TAV. 2 PLANIMETRIA 1:100 CON PIANTA COPERTURE E SISTEMAZIONE ESTERNA + PROSPETTI
- TAV. 3 PIANTA 1:50 CON QUOTE
- TAV. 4