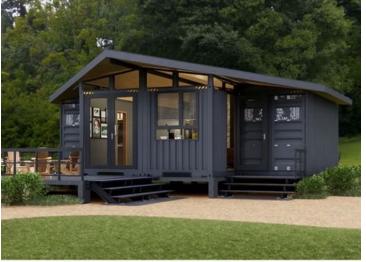

L'ESERCITAZIONE D'ESAME PREVEDE LA PROGETTAZIONE DI UN SISTEMA ABITATIVO REALIZZATO ATTRAVERSO L'AGGREGAZIONE MODULARE DI UNITÀ DI BASE DATI: I CONTAINER.

# 6 CONTAINERS!

VISTA FRONTAL

**40FT HIGH CUBE CONTAINER HOUSE** 