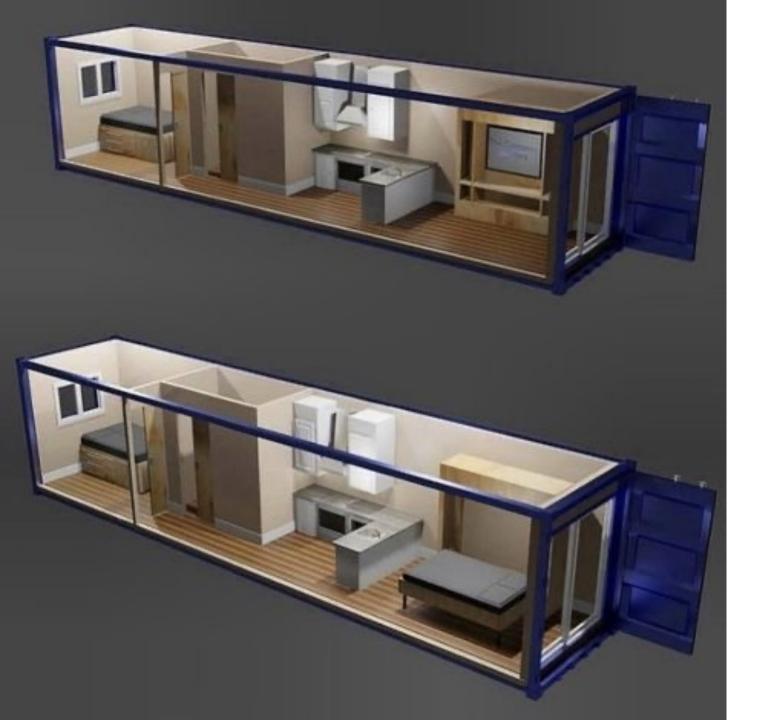

# **Tiny House**

#### Parigi, Kitoko Studio

L'appartamento si sviluppa in lunghezza e su un'intera parete è collocato un armadio in grado di modellare lo spazio. Infatti, il mobile è suddiviso in più scompartimenti, all'interno dei quali sono integrati e combinati un letto, una scala, un tavolo, degli sgabelli, che possono essere aperti e richiusi all'occorrenza. Questo permette di trasformare l'abitacolo di 8 mq ora in camera da letto, cucina o sala