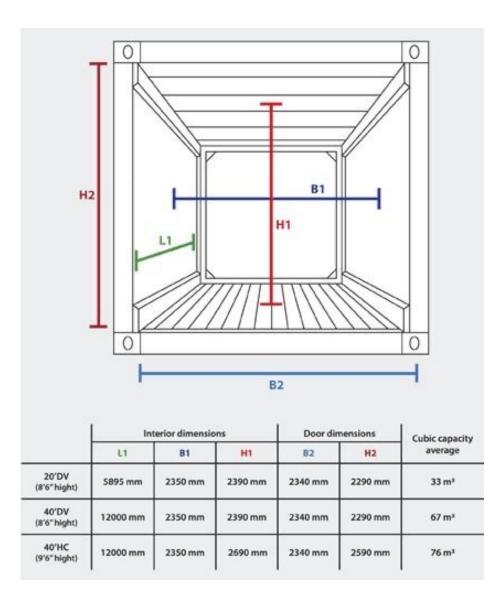

L'ESERCITAZIONE D'ESAME PREVEDE LA PROGETTAZIONE DI UN SISTEMA ABITATIVO REALIZZATO ATTRAVERSO L'AGGREGAZIONE MODULARE DI UNITÀ DI BASE DATI: I CONTAINER.

# 6 CONTAINERS!

VISTA FRONTAL

**40FT HIGH CUBE CONTAINER HOUSE** 