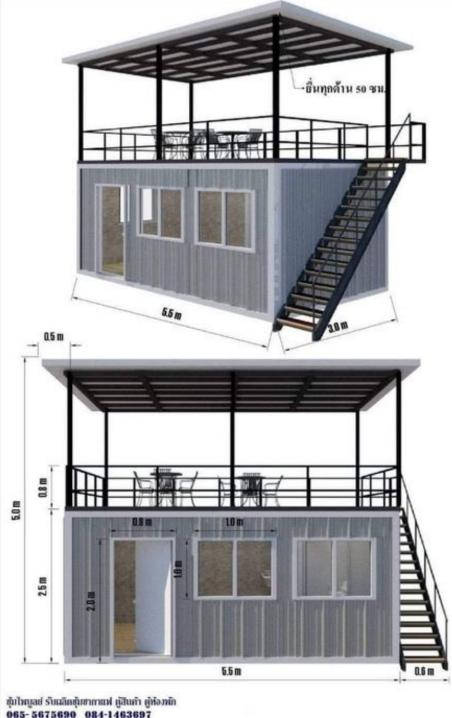

L'ESERCITAZIONE D'ESAME PREVEDE LA PROGETTAZIONE DI UN SISTEMA ABITATIVO REALIZZATO ATTRAVERSO L'AGGREGAZIONE MODULARE DI UNITÀ DI BASE DATI: I CONTAINER.

# 6 CONTAINERS!

VISTA FRONTAL

**40FT HIGH CUBE CONTAINER HOUSE** 