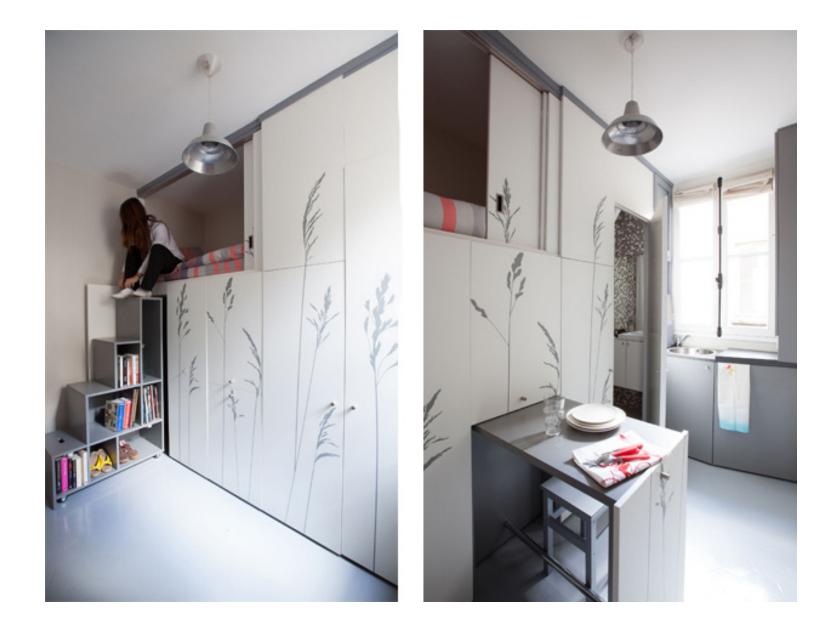

#### Parigi, Kitoko Studio

L'appartamento si sviluppa in lunghezza e su un'intera parete è collocato un armadio in grado di modellare lo spazio. Infatti, il mobile è suddiviso in più scompartimenti, all'interno dei quali sono integrati e combinati un letto, una scala, un tavolo, degli sgabelli, che possono essere aperti e richiusi all'occorrenza. Questo permette di trasformare l'abitacolo di 8 mq ora in camera da letto, cucina o sala