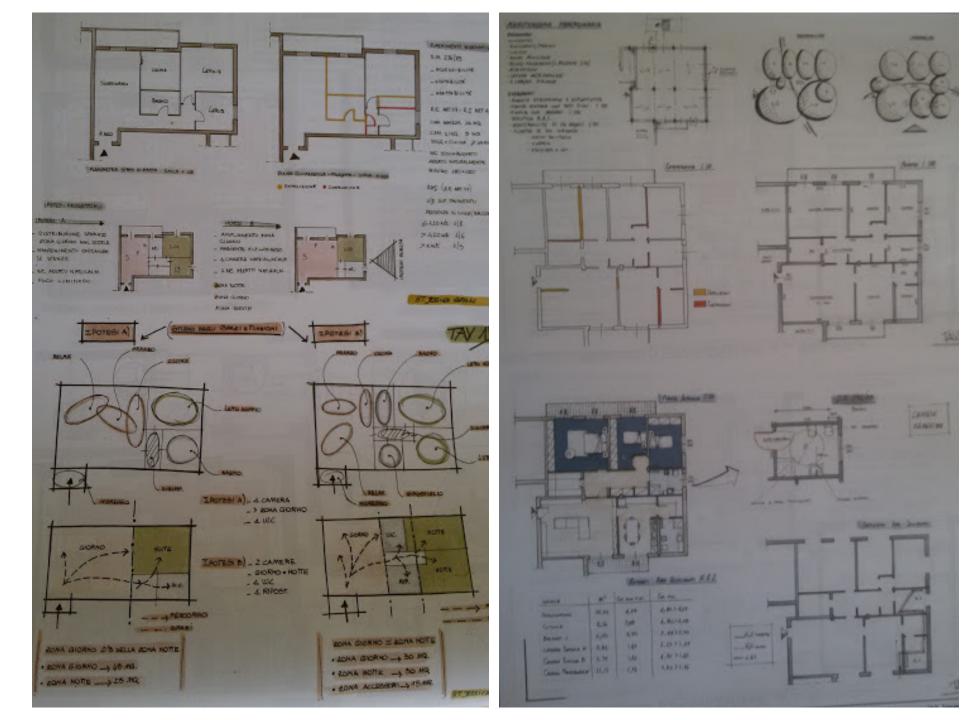

#### PICHESTE :

- · PLUTRUTDRASIONE RENDENDO THU' EDBONDIE LA JUITABUSIONE JEGU JARE 7
- ADEGUAMENTO FUE NORME .DI IGENE EQUAR
- INGE MENTO DEL GANTARI DELLI (IAUABO - WC - BLOET - DOCCUP)
- · MODIFICHE MINIME LERIFIOANDO LA RIGRONDENION A REGULAMENTO D'IGENE TIPO
- . D. SROSIBIONE PREPEDI
- · UPRITION ROI MARAIT
- DEGOLAMENTO D'IGENE + ART. 42.
- X MONCLOCALE \_ SUP. MINIMA 28 Mg x 1% JE PMIL AMINING - AND - ARGING AND COMUNICANTE CON SOGACANO BOGNO \_ UP MINIMA 2,70 Mg CON LOTO FU' CORTO MINIMO -1,50 ME. POTOTO DI ILUMINDEDONE NOTVRDIE
- MAGNTO TERMOD PUTCHOMO L CALDAIR DI TIRO C ROSIDIONATA ALL' ESTERAD, OPPURE AL' INTERNO E JA TIRO "TURBO"
- ART. 43. ILLUMINASIONE NATURALE SUP. FINESTRA > 1 dup. LOCALE NOL CASO DI AGOETTO : fino a 120 cm SE A 1 SL-120+200 CM SF. 3 1 S.L. Superiore too on dr. 1 1 S.L.