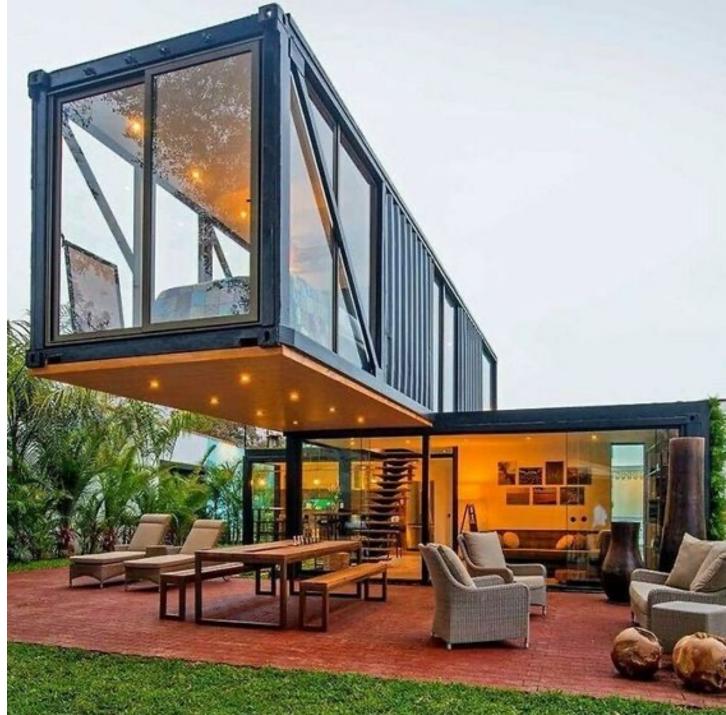

L'ESERCITAZIONE D'ESAME PREVEDE LA PROGETTAZIONE DI UN SISTEMA ABITATIVO REALIZZATO ATTRAVERSO L'AGGREGAZIONE MODULARE DI UNITÀ DI BASE DATI: I CONTAINER.

# 6 CONTAINERS!

VISTA FRONTAL

**40FT HIGH CUBE CONTAINER HOUSE** 